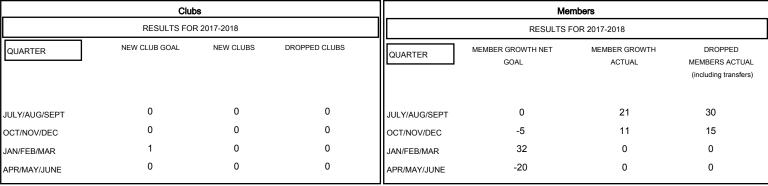

## MONTHLY MEMBERSHIP PROGRESS REPORT

District 17 K

Results as of: 10/31/2017



## WILLIAM PHILLIPI **LOCATION KANSAS GMT CA** Clubs Members



## GOALS AND ACTUAL NEW CLUBS CUMULATIVE



## GOALS AND ACTUAL MEMBERS CUMULATIVE



| DROPPED CLUBS: 0     |         | 17 CLUBS OF 78 ADDED 1 OR MORE<br>NEW MEMBERS | GENDER DISTRIBUTION           MALE         1,142 (74.54%)           FEMALE         390 (25.46%) |     |
|----------------------|---------|-----------------------------------------------|-------------------------------------------------------------------------------------------------|-----|
| DROPPED MEMBERS      |         |                                               | Women Percentage Fiscal Year Goal: 27%                                                          |     |
| DECEASED             | 4       | CLICK HERE FOR CUMULATIVE                     | TOTAL FAMILY UNIT MEMBERS