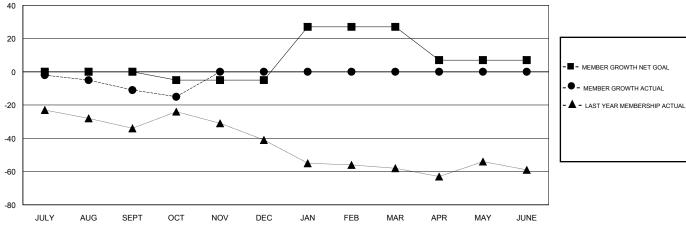

## GOALS AND ACTUAL MEMBERS CUMULATIVE

| DROPPED CLUBS: 0     |         | 17 CLUBS OF 78 ADDED 1 OR MORE<br>NEW MEMBERS | GENDER DISTRIBUTION           MALE         1,142 (74.54%)           FEMALE         390 (25.46%) |     |
|----------------------|---------|-----------------------------------------------|-------------------------------------------------------------------------------------------------|-----|
| DROPPED MEMBERS      |         |                                               | Women Percentage Fiscal Year Goal: 27%                                                          |     |
| DECEASED             | 4       | CLICK HERE FOR CUMULATIVE                     | TOTAL FAMILY UNIT MEMBERS                                                                       | 309 |
| CLUB CANCELLED OTHER | 0<br>41 | MEMBERSHIP DATA                               | FAMILY MEMBERS PAYING HALF DUES                                                                 |     |
| TOTAL                | 45      |                                               |                                                                                                 |     |